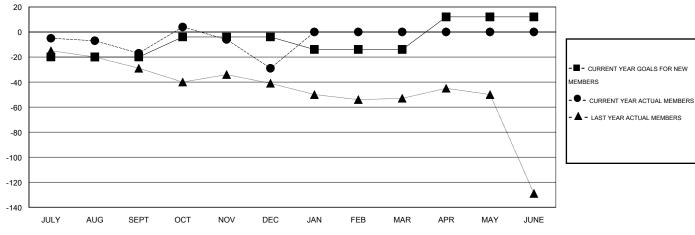

## **DENNIS STEVENSON LOCATION CANADA** Clubs RESULTS FOR 2014-2015 NEW CLUB NEW CLUBS DROPPED NET QUARTER GOAL CLUBS GAIN/LOSS JULY/AUG/SEPT 0 OCT/NOV/DEC 0 0 0 JAN/FEB/MAR 0 0 APR/MAY/JUNE

| 1 | Members               |                    |                                     |                    |                  |  |  |  |  |  |
|---|-----------------------|--------------------|-------------------------------------|--------------------|------------------|--|--|--|--|--|
|   | RESULTS FOR 2014-2015 |                    |                                     |                    |                  |  |  |  |  |  |
|   | QUARTER               | NEW MEMBER<br>GOAL | CHARTER AND<br>NEW MEMBERS<br>ADDED | DROPPED<br>MEMBERS | NET<br>GAIN/LOSS |  |  |  |  |  |
|   | JULY/AUG/SEPT         | -20                | 16                                  | 33                 | -17              |  |  |  |  |  |
|   | OCT/NOV/DEC           | 16                 | 42                                  | 54                 | -12              |  |  |  |  |  |
|   | JAN/FEB/MAR           | -10                | 0                                   | 0                  | 0                |  |  |  |  |  |
|   | APR/MAY/JUNE          | 26                 | 0                                   | 0                  | 0                |  |  |  |  |  |